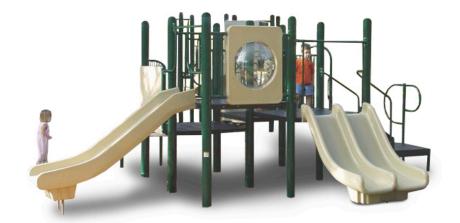

## Highlights:

- Fun stepping stones lead up to one of the decks
- Double slide and a straight slide
- Tic tac toe panel encourages interaction among children
- Bubble panel on one side

**Age Group**: 2 to 12 years **Footprint**: 20' x 22' **Use Zone**: 32' x 34'

Lauren offers four play decks available for all ages of children to play on. This equipment is affordable and includes a transfer station for ADA access. Available in 3.5 and 5 inch post sizes. The Lauren is a popular structure design for church and smaller school playgrounds. Most commonly purchased as shown in tan and green, the Lauren is built to your specification of color. Each deck attaches directly to posts without clamps through manufacturer installed threaded inserts. The inserts assist in an easier installation process that takes out guessing.