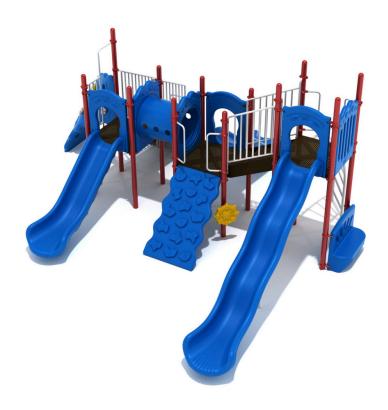

## **ADA Compliant**

Children will explode with excitement on the Firecracker Frenzy Play System. Older children will love the 4 and 6-foot deck heights that allow them to climb higher and further to stretch themselves. Climbers will be entertained with the Figure Climber that provides a warm up to the more challenging Twisted Arch Ladder to a 6-foot deck or also the topsy-turvy Cyclone Climber Attachment with hand and foot holds evenly spaced on its front and back. Once children have reached the top, they can take one of two Straight Slides or brave the Wave Slide from the highest deck. Those that aren't ready to slide just yet can crawl through the Tube Bridge that connects two parts of the play set. At ground level, children can have a word with their friends on the Bench Panel or spin the Ship's Wheel guiding their imagination to new seas of thought. Choose any of our colors to create your own palette of inspiring play or take one of our preset color combinations to bring your playground alive.