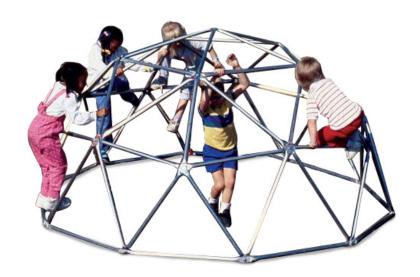

## **Geo Dome Climber**

## Highlights:

- Place for children to work on their climbing
- Encourages active social interactions
- Sturdy metal bars create the structure
- Children can play inside and on the outside

**Age Group**: 2 to 5 years **Footprint**: 8' diameter **Use Zone**: 20' x 20'

Enhance your playground with our Geo Dome Climber, a classic playground attraction that children love to climb on. This unit stands 4 feet high and is constructed using 1-inch OD galvanized steel pipe, ensuring durability and stability for every climb. It's also available with customizable options to suit your style and safety requirements. To personalize your climber, we offer optional equipment including custom paint and polyethylene connection brackets. These additions not only add a personal touch but also enhance the safety and dimensions of the climber, as the brackets will add height and width to your unit.