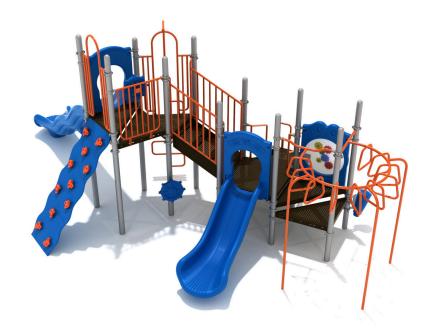

## Highlights:

- Wave Slide that is 6-feet tall
- Different color variations are available
- Perforated steel decking with added grip
- Overhead ladder that goes in a partial circle

Age Group: 5 to 12 years

## **ADA Compliant**

The Orbital Odyssey will have kids shooting for the stars. With multiple levels of fun, this structure is ready to accompany children of many different tastes. The Ship's Wheel and Single Drum are easily reached without having to scale the structure. The Ship's Wheel with a little creativity turns into the helm of a massive yacht. If that Yacht needs some music, the Single Drum isn't too far away. Scaling the structure becomes simple with the Wavy PE Rock Climbing Wall and Snake Climber. Once on the levels above, various options open up. The Gear Panel provides a colorful show when the handle is cranked. A 270 Degree Overhead Trapezoid Ladder wraps around one end of the unit; making an interesting hanging challenge that'll peak the interests of determined children. One Straight Slide and one Wave Slide round out this consistently entertaining system.