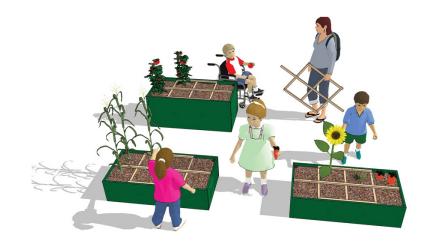

## **Collapsible Garden Grid**

## Highlights:

- Portable and easy to place in new areas
- Separates containers into 6 clear sections
- Makes it simple to grow a variety of things
- Provides a fertile teaching area

**Assembled Dimensions**: 47" x 23" x 3/4"

Divide your planter boxes or garden into separate compartments with this Collapsible Garden Grid. This useful tool splits the area around it into six square plots. Each of these compartments can be used to contain a different plant, making organization and labeling much easier. The grid rests on top of the soil, so it does not get in the way of the roots. During the winter, or whenever it is not in use, it can be collapsed for effortless storage. It has a 47-inch length and a 23-inch width, which makes it the perfect size to fit into our four-foot by two-foot planter boxes.