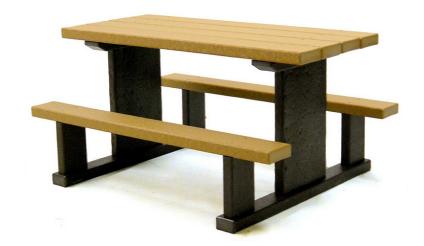

## 4 foot Picnic Table

## Highlights:

- All tables have 48-inch length
- Made of recycled plastic material
- Four planks that go across the top
- Strong supports under the benches

Age Group: 2 to 12 years

**Assembled Dimensions**: 48" x 34" x 16"/20"/24"

There's nothing like enjoying a meal outdoors on a nice day and for that all you need is good food, good company, and a good place to sit. This 4 foot Picnic Table by Nature of Early Play is here to help fill one of those requirements with its sturdy seats and wide table width. Whether barbecuing or just a casual day out this picnic table is sure to meet your needs. This sturdy and elegant table is built out of heavy-duty recycled plastic, making it resilient to all seasons, and anything mother nature can throw at it. These lightweight materials and portable base make it easier to move from place to place than other traditional or metal tables. That way you can put multiple tables together for large gatherings, or move them out of the way whenever you need to use that space for something else.