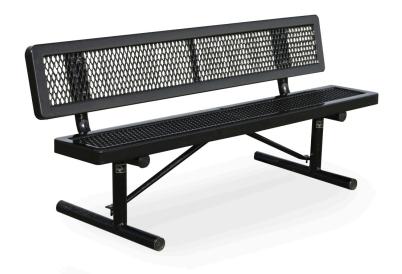

## Regal Style Park Bench With Back

If you are looking to add benches for your football field, softball field, or tennis courts, then the Regal Style Park Bench with Back is what you need as an airy, durable, and easy to clean option. The large diamond-shaped gaps make it trendy and functional as the holes allow air to flow through, not holding sweat or stinky smells despite continual use. The bench is constructed of nine-gauge expanded metal making it tough and sturdy. The metal is then coated with your choice from a multitude of Webcoat's protective powder coating colors. The frame is made of durable 2-3/8-inch metal to offer strong support for most weights allowing it to withstand seating of large teams for the seasons to come. Select your choice of bench length from five sizes, ranging from 4-feet to 15-feet. Finish your purchase by choosing a mounting option that fits your ground. You can choose between a portable option for most fields, an inground mount for grassy fields, or a surface mount for concrete sidewalks. For a backless version, view the Regal Style Park Bench Without Back.